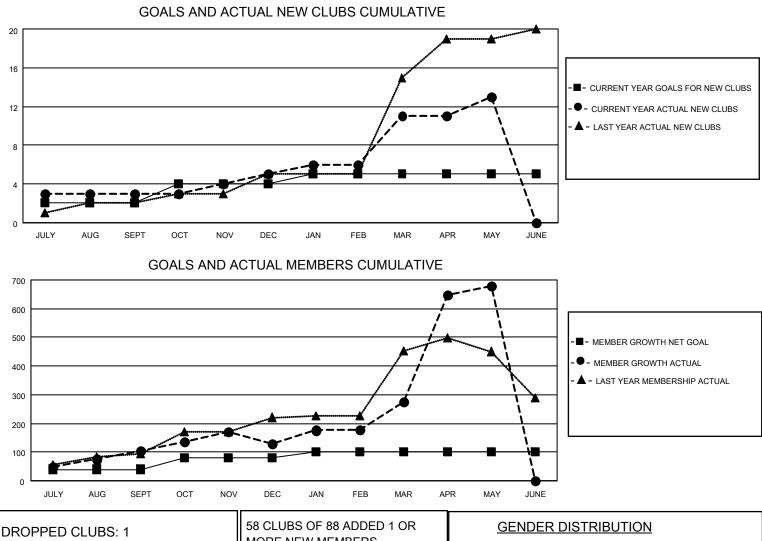

## LOCATION INDIA

District 320 C

Results as of: 5/31/2022

| Clubs                 |               |           |               | Members               |                         |                         |                                                    |
|-----------------------|---------------|-----------|---------------|-----------------------|-------------------------|-------------------------|----------------------------------------------------|
| RESULTS FOR 2021-2022 |               |           |               | RESULTS FOR 2021-2022 |                         |                         |                                                    |
| QUARTER               | NEW CLUB GOAL | NEW CLUBS | DROPPED CLUBS | QUARTER ME            | MBER GROWTH NET<br>GOAL | MEMBER GROWTH<br>ACTUAL | DROPPED<br>MEMBERS ACTUAL<br>(including transfers) |
| JULY/AUG/SEPT         | 2             | 3         | 0             | JULY/AUG/SEPT         | 40                      | 281                     | 125                                                |
| OCT/NOV/DEC           | 2             | 2         | 1             | OCT/NOV/DEC           | 40                      | 113                     | 82                                                 |
| JAN/FEB/MAR           | 1             | 6         | 0             | JAN/FEB/MAR           | 20                      | 161                     | 9                                                  |
| APR/MAY/JUNE          | 0             | 2         | 0             | APR/MAY/JUNE          | 0                       | 492                     | 57                                                 |

| DROPPED CLUBS: 1 |     | 58 CLUBS OF 88 ADDED 1 OR<br>MORE NEW MEMBERS | GENDER DISTRIBUTION                   |                |
|------------------|-----|-----------------------------------------------|---------------------------------------|----------------|
|                  |     |                                               | MALE                                  | 2,133 (67.67%) |
|                  |     |                                               | FEMALE                                | 1,019 (32.33%) |
| DROPPED MEMBERS  |     |                                               | NON BINARY                            | 0 (0.00%)      |
|                  | 0   |                                               | PREFER NOT TO ANSWER                  | 0 (0.00%)      |
| DECEASED         | 6   |                                               |                                       |                |
| CLUB CANCELLED   | 29  | CLICK HERE FOR CUMULATIVE                     | TOTAL FAMILY UNIT MEMBERS             | 2,269          |
| OTHER            | 238 | MEMBERSHIP DATA                               |                                       |                |
| TOTAL            | 273 |                                               | FAMILY MEMBERS PAYING HALF DUES 1,416 |                |
|                  |     |                                               |                                       |                |